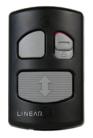

The LDCO801 includes a multi-function Wall Station and 3-button Visor Remote Control

Added Peace of Mind for Power Outages with a Fully Self-Contained Battery Backup Unit (BBU) option.

## Secure, Responsive Remote Control

Linear remote controls operate over a long range and employ high-security technology.