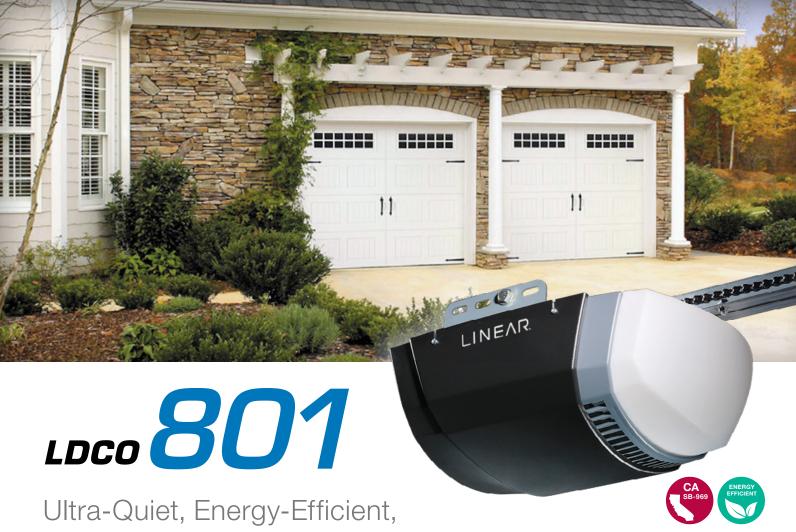

# LINEAR DC-Powered Garage Door Opener

All Linear® Smart Garage Door Operators comply with California SB-969 regulations.

DC-Powered Operator at AC-Equivalent Speed

- Superior, Eco-Friendly Design
- Smooth and Quiet Operation
- Interchangeable Belt or Chain Drive
- Supplies 800 Newtons of Lifting Power for Heavy Doors
- 7', 8', and 10' T or I-Rails
- Secure, Long-Range Remote
- Self-Diagnostic System Continually Checks for Proper Operation
- Lifetime Warranty on Motor and Belt

The LDCO801 includes a multi-function Wall Station and 3-button Visor Remote Control

Added Peace of Mind for Power Outages with a Fully Self-Contained Battery Backup Unit (BBU) option.